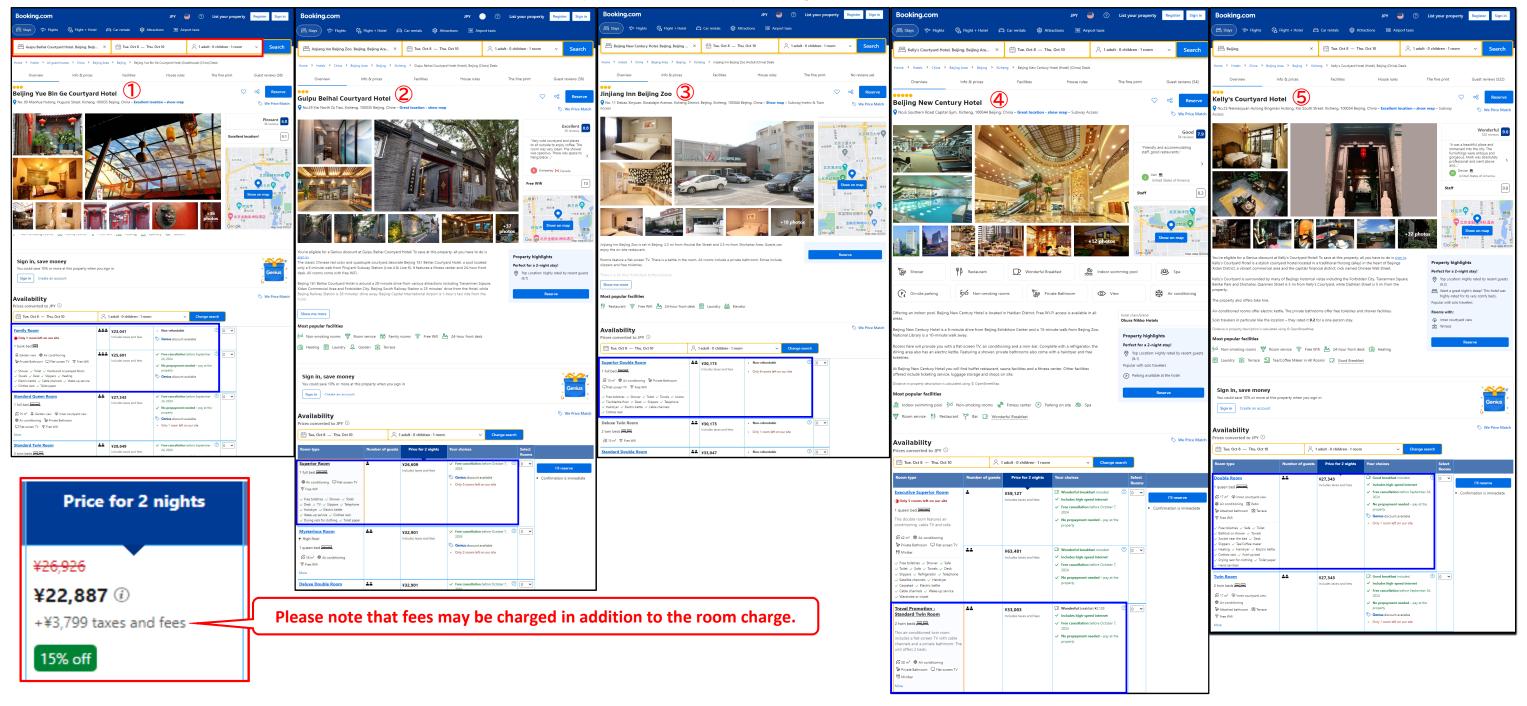

Assume the destination is the Beijing Zoo and travel period is 2-nights (October 8 to 10).

|                                      | Total Room charge | Per night | With or without meals | Distance from destination | Security                                                                                                                                                                                     |
|--------------------------------------|-------------------|-----------|-----------------------|---------------------------|----------------------------------------------------------------------------------------------------------------------------------------------------------------------------------------------|
| 1 Beijing Yue Bin Ge Courtyard Hotel | ¥23,041           | ¥11,521   | Without               | 55 min. (3.7km)           | Since it is located near the tourist area and faces a main street, the hotels listed here are considered safe. In addition, for hotels ①, ② and ⑤, I plan to use local buses to destination. |
| 2 Guipu Beihai Courtyard Hotel       | ¥26,609           | ¥13,305   | Without               | 54 min. (3.7km)           |                                                                                                                                                                                              |
| 3 Jinjiang Inn Beijing Zoo           | ¥30,173           | ¥15,087   | Without               | 12 min. (750m)            |                                                                                                                                                                                              |
| 4 Beijing New Century Hotel          | ¥33,003           | ¥16,502   | Without               | 18 min. (1.3km)           |                                                                                                                                                                                              |
| ⑤ Kelly's Courtyard Hotel            | ¥27,343           | ¥13,672   | With breakfast        | 69 min. (4.7km)           |                                                                                                                                                                                              |

Although ① is the least expensive, considering the convenience of getting to the destination, I apply for stay at ③.

(2) Map showing destination and the hotel

\*For reference purposes, prices other than those of the comparison hotels in 1) through 5 are also included on purpose.