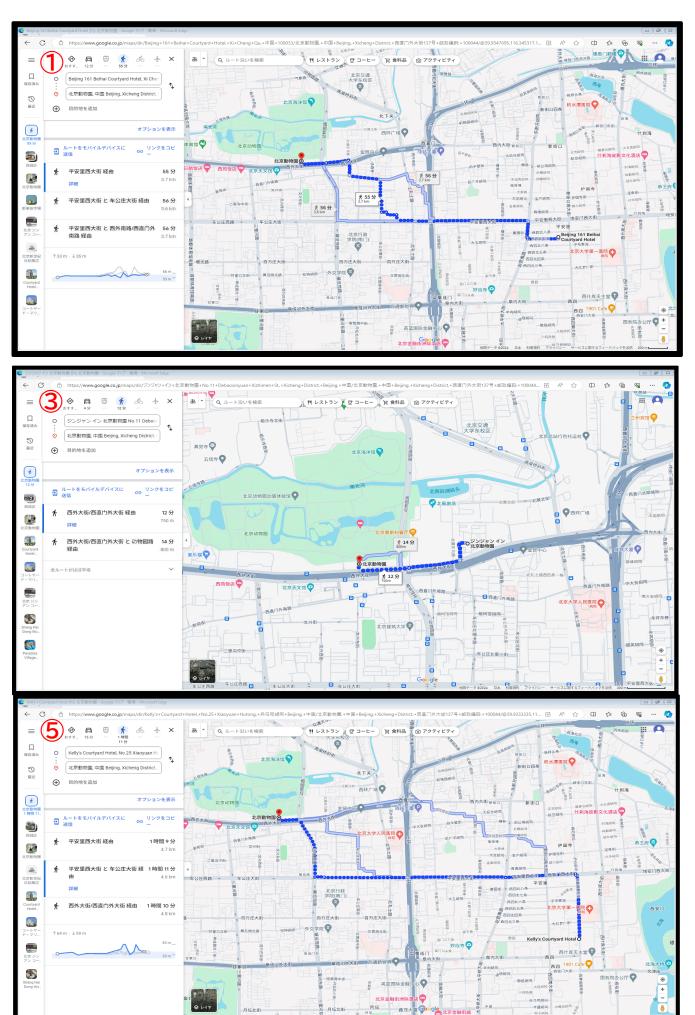

## (2) Map showing destination and the hotel (by hotel)

(3) Documents showing the room class, facilities, etc. of the hotel

- \* Please set the actual date and number of guests and search. (The same applies to comparisons between official sites.)
- \* Comparisons between multiple travel agencies are not allowed.