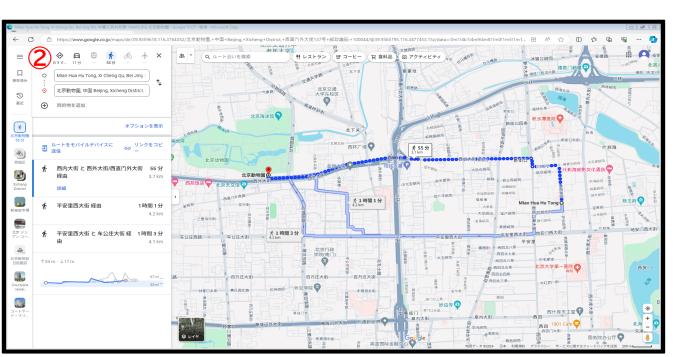

## (2) Map showing destination and the hotel (by hotel)

(3) Documents showing the room class, facilities, etc. of the hotel

- \* Please set the actual date and number of guests and search. (The same applies to comparisons between official sites.)
- \* Comparisons between multiple travel agencies are not allowed.