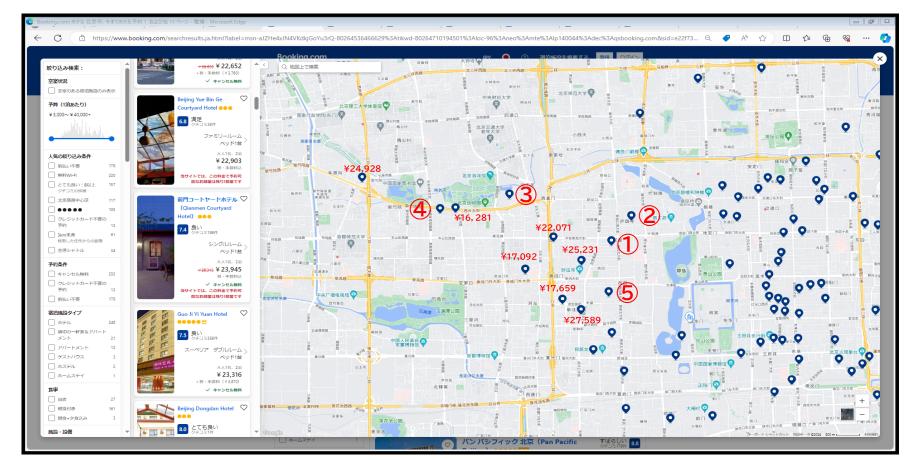

Assume the destination is the Beijing Zoo and travel period is 2-nights (October 8 to 10).

|                                      | Total Room charge | Per night | With or without meals | Distance from destination | Security                                                                                                                                                                                     |
|--------------------------------------|-------------------|-----------|-----------------------|---------------------------|----------------------------------------------------------------------------------------------------------------------------------------------------------------------------------------------|
| 1 Beijing Yue Bin Ge Courtyard Hotel | ¥23,041           | ¥11,521   | Without               | 55 min. (3.7km)           | Since it is located near the tourist area and faces a main street, the hotels listed here are considered safe. In addition, for hotels ①, ② and ⑤, I plan to use local buses to destination. |
| 2 Guipu Beihai Courtyard Hotel       | ¥26,609           | ¥13,305   | Without               | 54 min. (3.7km)           |                                                                                                                                                                                              |
| 3 Jinjiang Inn Beijing Zoo           | ¥30,173           | ¥15,087   | Without               | 12 min. (750m)            |                                                                                                                                                                                              |
| 4 Beijing New Century Hotel          | ¥33,003           | ¥16,502   | Without               | 18 min. (1.3km)           |                                                                                                                                                                                              |
| ⑤ Kelly's Courtyard Hotel            | ¥27,343           | ¥13,672   | With breakfast        | 69 min. (4.7km)           |                                                                                                                                                                                              |

Although ① is the least expensive, considering the convenience of getting to the destination, I apply for stay at ③.

(2) Map showing destination and the hotel

\*For reference purposes, prices other than those of the comparison hotels in 1) through 5 are also included on purpose.